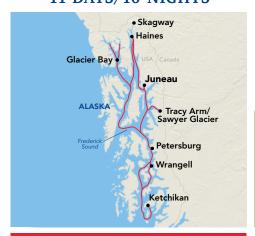

## PORTS-OF-CALL

- ★ Juneau, AK
- ★ Glacier Bay, AK
- ★ Wrangell, AK

- ★ Skagway, AK
- ★ Petersburg, AK
- ★ Tracy Arm/ Sawyer Glacier

- ★ Haines, AK
- ★ Ketchikan, AK
- Complimentary Pre-Cruise Hotel Stay Available